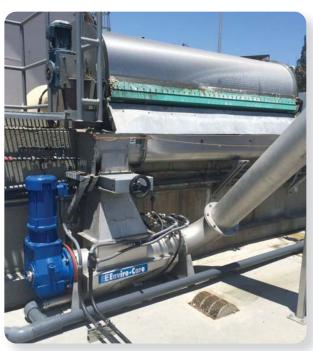

# A Flexible, Low Profile Screenings Washing & Dewatering System

Screened sludge being dewatered by an SAVI® VWP-3 Washer Compactor.

A SAVI® VWP-2 Washer Compactor receiving screenings from a launder system.