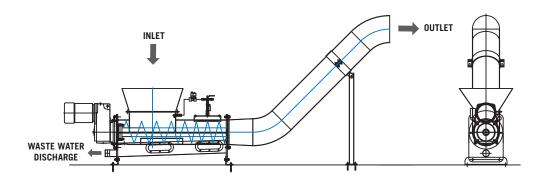

The Flo-WashPress Shafted Washer Compactor incorporates screenings washing and dewatering in a single unit. The clean, dewatered screenings can then be discharged into a dumpster or an optional continuous bagger for ease of handling and disposal.

As with all products in the Enviro-Care Flo-Products family, the Flo-WashPress keeps mechanical complexity to a minimum. With its low maintenance, single auger screw design and its efficient drive system, the Flo-WashPress Shafted Washer Compactor significantly reduces maintenance requirements and downtime.