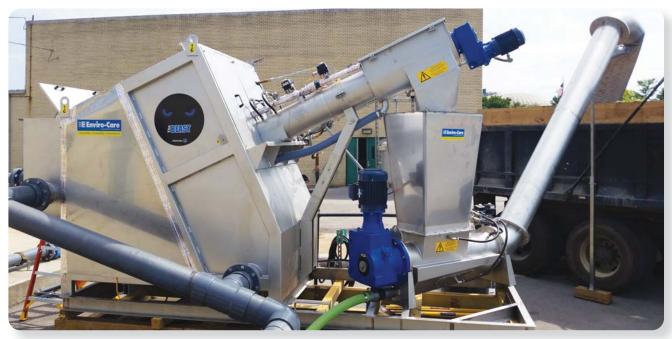

# A Flexible, Low Profile Screenings Washing & Dewatering System

Screened sludge being dewatered by an SAVI® VWP-3 Washer Compactor.

A SAVI® VWP-2 Washer Compactor receiving screenings from a launder system.