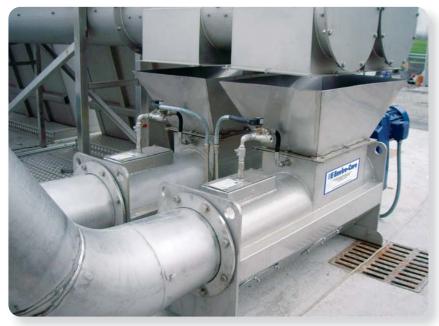

posal.

As with all products in the Enviro-Care Flo-Products family, the Flo-WashPress keeps mechanical complexity to a minimum. With its low maintenance, single auger screw design and its efficient drive system, the Flo-WashPress Shafted Washer Compactor significantly reduces maintenance requirements and downtime.

#### Features & Benefits

- 1 Screenings washing Removing organics from screenings prior to dewatering produces drier solids.
- 2 35% to 40% dry solids More acceptable to landfill.
- 3 Clean, dewatered screenings Reduced volume and less odor.
- 4 Less odor More neighbor and operator friendly.
- 5 75% volume reduction Reduced handling and disposal costs.
- 6 Compact, low profile design Easily retrofitted into existing installations or integrated into new equipment layouts.







Two Flo-WashPress units receiving screenings from a conveyor system.



## **Specifications**

|                   |      | VWP-1     | VWP-2     | VWP-3     |
|-------------------|------|-----------|-----------|-----------|
| Nominal tube size | DN   | 200       | 250       | 300       |
| Capacity          | CuFt | 70        | 125       | 210       |
| Volume reduction  | %    | >75%      | >75%      | >75%      |
| Drive motor       | Нр   | 5         | 5         | 7.5       |
| Controls          |      | NEMA 4x/7 | NEMA 4x/7 | NEMA 4x/7 |
| Pressure          | bar  | 5         | 5         | 5         |

### **Materials of Construction**

| Covers         | AISI 304 SST (316 Optional)               |
|----------------|-------------------------------------------|
| Transport tube | AI